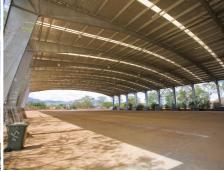

### **TYPE OF VENUE:**

A modern, clear span facility, with compacted granite floor and extreme clear ceiling height giving it an 'outdoor' feel.

#### **KEY FEATURES:**

- 10m ceiling height
- · Wheelchair accessible
- Toilet facilities located adjacent to the venue on site
- Access via inside or outside showgrounds
- On-street and off-street parking available
- Power standard 10 and 15 amp outlets and 3-phase outlets available
- Connects to Schwarten Pavilion (Indoor), making huge 6000m² useable space if required
- Ticketing available