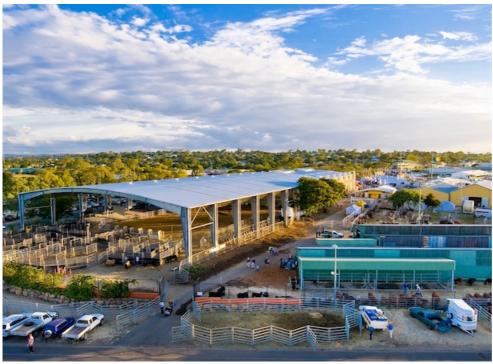

# ROBERT SCHWARTEN PAVILION OUTDOOR

The Robert Schwarten Pavilion area forms part of the Rockhampton Showgrounds Complex, a diverse, multipurpose site, situated right in the heart of Rockhampton.

This pavilion is a massive clear span facility ideally suited to functions requiring a large area with non-concrete surface. The structure can give your event an outdoor feel without associated weather risks.

#### LOCATION:

The Rockhampton Showgrounds, Exhibition Road, only minutes from the CBD, airport and the beautiful Fitzroy River precinct

### **TYPE OF VENUE:**

A modern, clear span facility, with compacted granite floor and extreme clear ceiling height giving it an 'outdoor' feel.