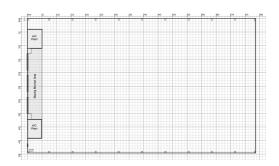

utdoor feel without associated weather risks.

#### LOCATION:

The Rockhampton Showgrounds, Exhibition Road, only minutes from the CBD, airport and the beautiful Fitzroy River precinct

### **TYPE OF VENUE:**

A modern, clear span facility, with compacted granite floor and extreme clear ceiling height giving it an 'outdoor' feel.

## AREA / FLOORSPACE:

Approx 4000m<sup>2</sup>

#### **KEY FEATURES:**

- 10m ceiling height
- · Wheelchair accessible
- Toilet facilities located adjacent to the venue on site
- Access via inside or outside showgrounds
- On-street and off-street parking available
- Power standard 10 and 15 amp outlets and 3-phase outlets available
- Connects to Schwarten Pavilion (Indoor), making huge 6000m² useable space if required
- Ticketing available

#### **FLOOR PLAN**



#### **EXTRAS**

Sound, lighting, grandstand seating, temporary fencing, catering and other equipment available for hire through our office.

#### **IDEALLY SUITED FOR:**

Trade shows, rodeos, livestock shows and sales, ute musters, car shows, retail demonstrations, large outdoor functions

#### **RATES**

Rockhampton Regional Council adopted fees and charges will apply

# SHOWGROUNDS



Current as at November 2018