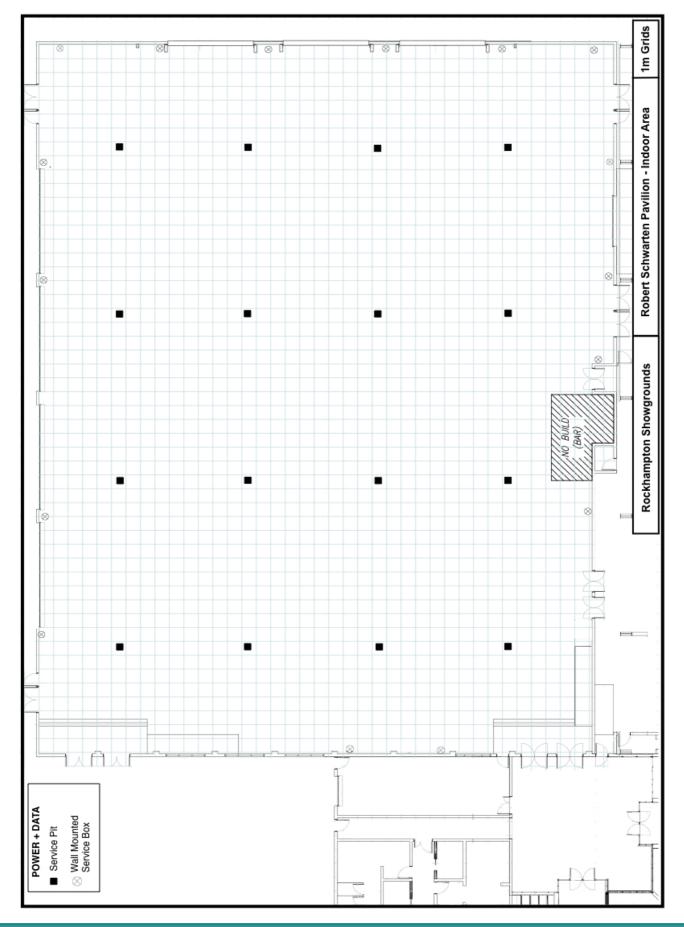

#### FLOOR PLAN

## AREA / FLOORSPACE:

Approx 2000m<sup>2</sup>

## **KEY FEATURES:**

- Air conditioning
- 8m ceiling height
- Data points
- Foyer for guest arrival / registration
- Wheelchair accessible
- Toilet facilities located within the venue on site
- Access via inside or outside showgrounds
- 5m x 8m high undercover roller doors to enable quick loading and unloading
- On-street and off-street parking
- Power standard 15 amp outlets and 3-phase outlets available
- Connects to Schwarten Pavilion (Outdoor), making huge 6000m<sup>2</sup> useable space if required
- Ticketing available