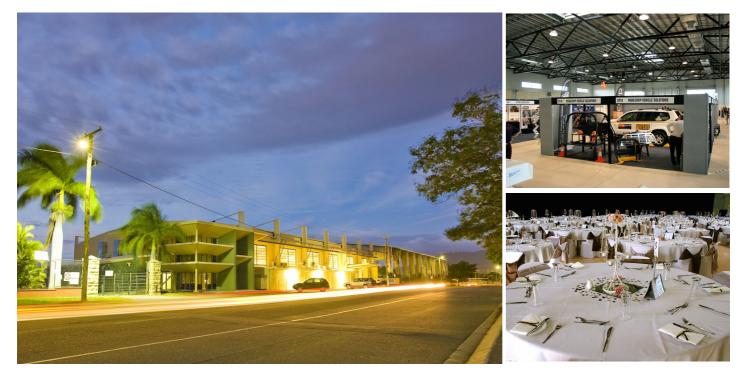

## The Robert Schwarten Pavilion area forms part of the Rockhampton Showgrounds Complex, a diverse, multi purpose site, situated right in the heart of Rockhampton.

The largest clear span building available for hire in this area, this pavilion boasts a massive 2000 m<sup>2</sup> under roof ideally suited to a wide range of functions. It can be combined with the Robert Schwarten Pavilion (Outdoor) to provide a massive 6000m<sup>2</sup> of under roof space.

## **IDEALLY SUITED FOR:**

Trade shows, retail demonstrations, banquets, weddings, milestone birthdays, corporate functions