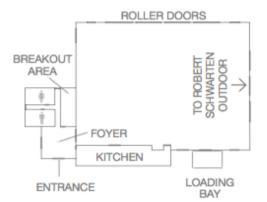

#### FLOOR PLAN

## **KEY FEATURES:**

- Air conditioning
- 8m ceiling height
- Data points
- Foyer for guest arrival / registration
- Wheelchair accessible
- Toilet facilities located within the venue on site
- Access via inside or outside showgrounds
- 5m x 8m high undercover roller doors to enable quick loading and unloading
- On-street and off-street parking
- Power standard 15 amp outlets and 3-phase outlets available
- Connects to Schwarten Pavilion (Outdoor), making huge 6000m<sup>2</sup> useable space if required
- Ticketing available