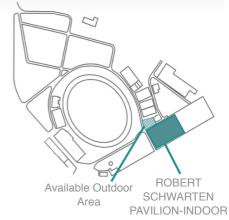

## LOCATION:

The Rockhampton Showgrounds, Exhibition Road, only minutes from the CBD, airport and the beautiful Fitzroy River precinct

## SHOWGROUNDS