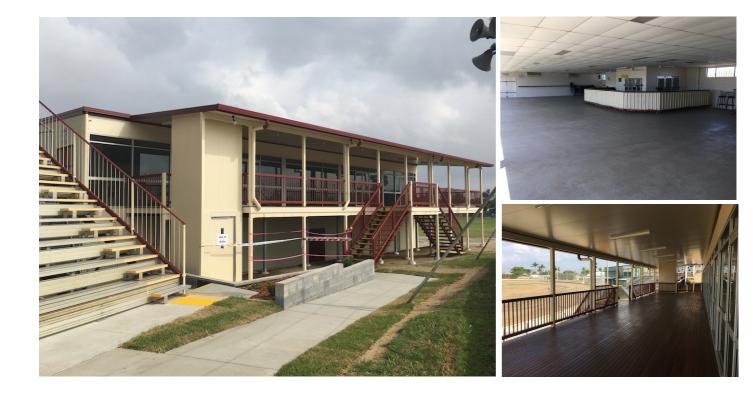

#### **TYPE OF VENUE:**

A medium sized open plan bar with a flat concrete floor and covered deck

**IDEALLY SUITED FOR:** Bar facilities to accompany an event on the grounds

#### **KEY FEATURES:**

- Building access from within showgrounds
- Toilet facilities located close to building
- on-street and off-street parking nearby
- Power standard 10 amp outlets
  2
- Large cold room approx 13.7m<sup>2</sup>
- Large overed deck on ring side