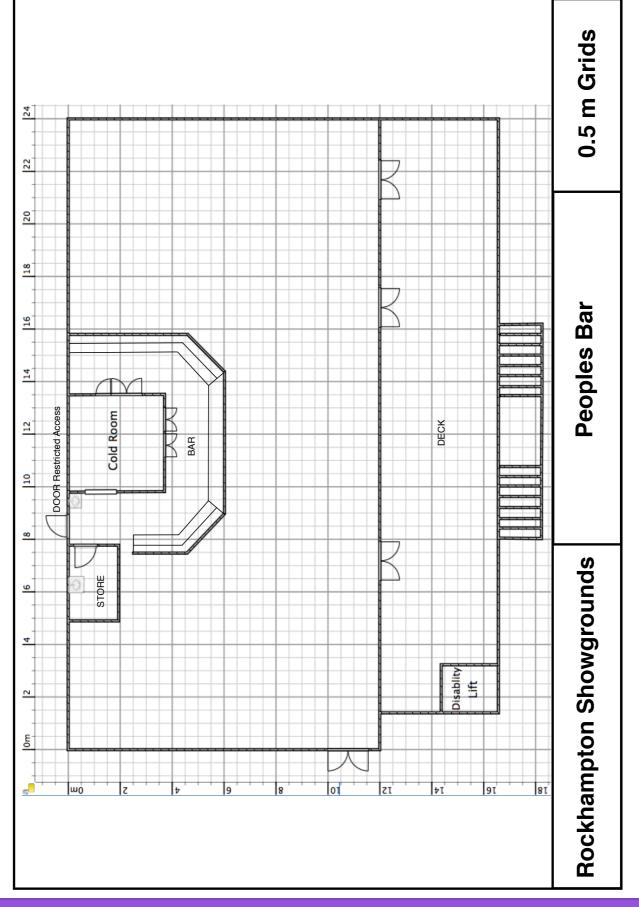

### **AREA / FLOORSPACE:** Approx 288m<sup>2</sup>

#### **KEY FEATURES:**

- Building access from within showgrounds
- Toilet facilities located close to building
- on-street and off-street parking nearby
- Power standard 10 amp outlets
  2
- Large cold room approx 13.7m<sup>2</sup>
- Large overed deck on ring side

#### FLOOR PLAN

Current as at November 2018

PO Box 1860 Rockhampton Qld 4700 T. 07-49245600 E. venuehire@rrc.qld.gov.au Rockhampton Showgrounds is owned and operated by Rockhampton Regional Council.