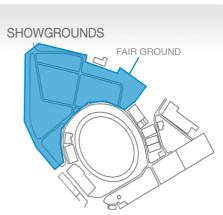

# FAIR GROUND A,B,C

The Fair Ground forms part of the Rockhampton Showgrounds Complex, a diverse, multi purpose site, situated right in the heart of Rockhampton.

#### LOCATION:

The Rockhampton Showgrounds, Exhibition Road, only minutes from the CBD, airport and the beautiful Fitzroy River precinct.