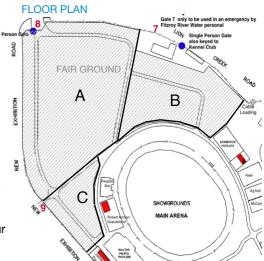

# FAIR GROUND A,B,C

The Fair Ground forms part of the Rockhampton Showgrounds Complex, a diverse, multi purpose site, situated right in the heart of Rockhampton.

# **TYPE OF VENUE:**

Large grassed outdoor area with ample water and power outlets, divided into three areas

**AREA / FLOORSPACE:** Approx 30000m<sup>2</sup>