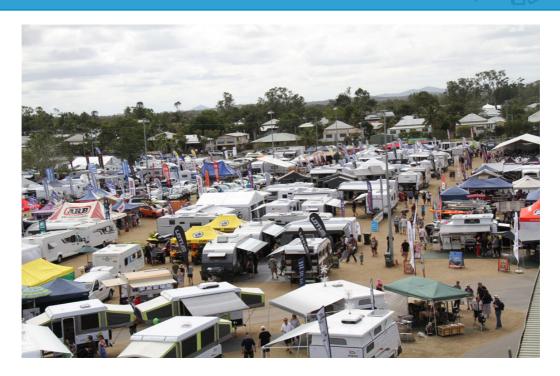

# FAIR GROUND A,B,C

The Fair Ground forms part of the Rockhampton Showgrounds Complex, a diverse, multi purpose site, situated right in the heart of Rockhampton.

# **TYPE OF VENUE:**

Large grassed outdoor area with ample water and power outlets, divided into three areas

**AREA / FLOORSPACE:** Approx 30000m<sup>2</sup>

### **IDEALLY SUITED FOR:**

Exhibition and display space, retail sales, auctions, out door functions and large machiney expos