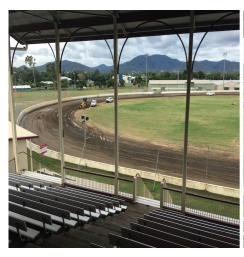

#### **TYPE OF VENUE:**

Large fenced grassed outdoor area with a 13m wide dirt race track around the outer edge. Overlooked by a 1600 seat grand stand with provision for additional seating around the outside of the ring fence.

## **KEY FEATURES:**

- Ample room for large marquees and Tents
- Floodlight for night functions
- · Can accommodate heavy vehicles
- Toilet facilities located nearby
- · Wheelchair accessible
- On-street and off-street parking nearby
- Power available from outside the ring fence
- 13 meter wide dirt race track with reinforced concrete fence topped with wire catch fencing