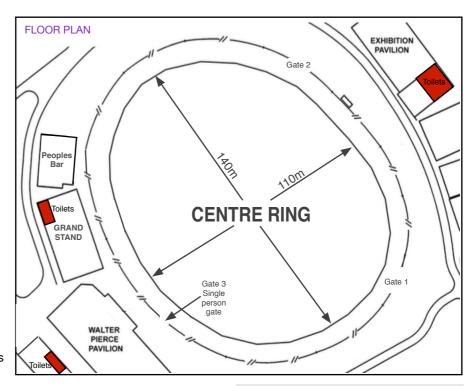

#### **TYPE OF VENUE:**

Large fenced grassed outdoor area with a 13m wide dirt race track around the outer edge. Overlooked by a 1600 seat grand stand with provision for additional seating around the outside of the ring fence.

## AREA / FLOORSPACE: Approx

12100m<sup>2</sup>