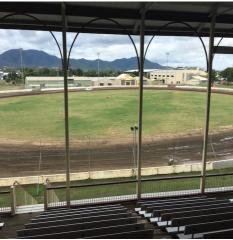

#### **TYPE OF VENUE:**

Large fenced grassed outdoor area with a 13m wide dirt race track around the outer edge. Overlooked by a 1600 seat grand stand with provision for additional seating around the outside of the ring fence.

## **KEY FEATURES:**

- Ample room for large marquees and Tents
- Floodlight for night functions
- · Can accommodate heavy vehicles
- Toilet facilities located nearby
- · Wheelchair accessible
- On-street and off-street parking nearby
- Power available from outside the ring fence
- 13 meter wide dirt race track with reinforced concrete fence topped with wire catch fencing