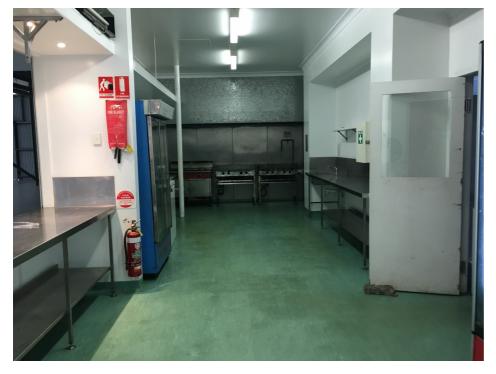

The kitchen is a mid sized modern commercial kitchen capable of servicing cafe style dinners or take away meals.

#### **KEY FEATURES:**

- · Internal and ringside servery
- 4 burner hot plate
- · 4 burner hot plate
- Twin fryers
- · 2 Bain-marie's
- · Food prep area
- Clean up area including dishwash
- · Access via inside showground
- Toilet facilities located next to the facility
- · On-street and off-street parking
- Power 10 and 15 amp outlets
- Wheelchair accessible