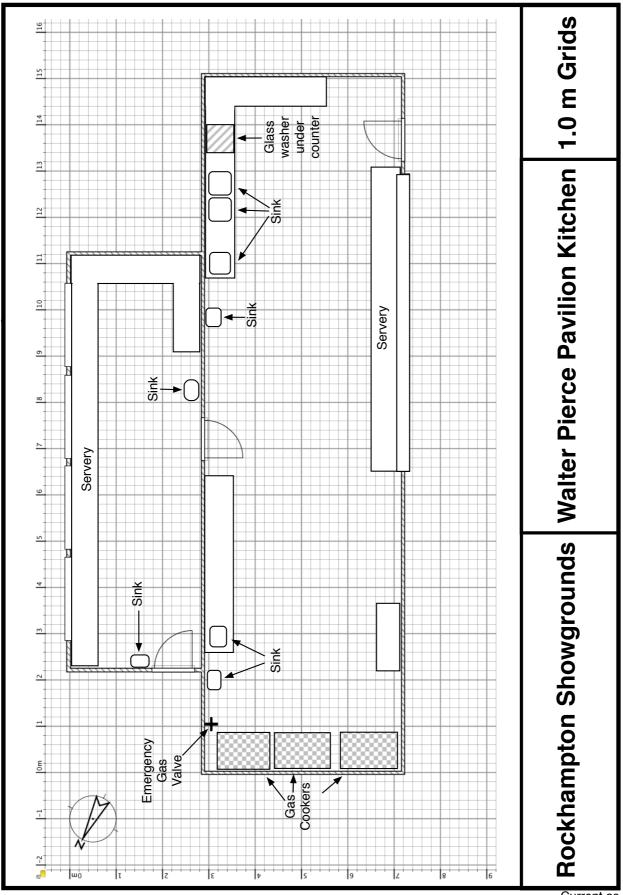

ehicles

## **AREA / FLOORSPACE:**

Approx 90m<sup>2</sup>

## **RATES**

Rockhampton Regional Council adopted fees and charges will apply

#### **KEY FEATURES:**

- · Internal and ringside servery
- 4 burner hot plate
- · 4 burner hot plate
- Twin fryers
- · 2 Bain-marie's
- · Food prep area
- Clean up area including dishwash
- · Access via inside showground
- Toilet facilities located next to the facility
- · On-street and off-street parking
- Power 10 and 15 amp outlets
- Wheelchair accessible

### FLOOR PLAN



# **EXTRAS**

Other catering equipment may be available for hire through our office

# **IDEALLY SUITED FOR:**

Basic starter kitchen for catering for banquets, weddings, milestone birthdays, corporate functions



Current as at April 2020



# WALTER PIERCE PAVILION KITCHEN





Current as at April 2020