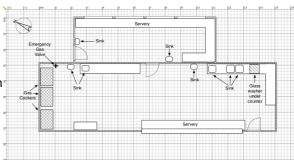

al kitchen capable of servicing cafe style dinners or take away meals.

## LOCATION:

The Rockhampton Showgrounds, Exhibition Road, only minutes from the CBD, airport and the beautiful Fitzroy River precinct

### **TYPE OF VENUE:**

A modern kitchen with easy access for delivery vehicles

## **AREA / FLOORSPACE:**

Approx 90m<sup>2</sup>

## **RATES**

Rockhampton Regional Council adopted fees and charges will apply

#### **KEY FEATURES:**

- · Internal and ringside servery
- 4 burner hot plate
- · 4 burner hot plate
- Twin fryers
- · 2 Bain-marie's
- · Food prep area
- Clean up area including dishwash
- · Access via inside showground
- Toilet facilities located next to the facility
- · On-street and off-street parking
- Power 10 and 15 amp outlets
- Wheelchair accessible

### FLOOR PLAN



# **EXTRAS**

Other catering equipment may be available for hire through our office

# **IDEALLY SUITED FOR:**

Basic starter kitchen for catering for banquets, weddings, milestone birthdays, corporate functions



Current as at April 2020



# WALTER PIERCE PAVILION KITCHEN





Current as at April 2020