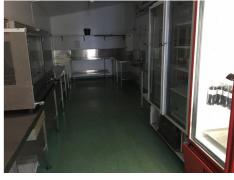

The kitchen is a mid sized modern commercial kitchen capable of servicing cafe style dinners or take away meals.

#### **KEY FEATURES:**

- · Internal and ringside servery
- 4 burner hot plate
- · 4 burner hot plate
- Twin fryers
- · 2 Bain-marie's
- · Food prep area
- Clean up area including dishwash
- · Access via inside showground
- Toilet facilities located next to the facility
- · On-street and off-street parking
- Power 10 and 15 amp outlets
- Wheelchair accessible