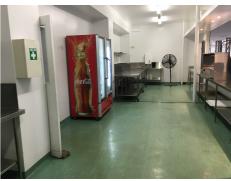

The kitchen is a mid sized modern commercial kitchen capable of servicing cafe style dinners or take away meals.

#### **KEY FEATURES:**

- · Internal and ringside servery
- 4 burner hot plate
- · 4 burner hot plate
- Twin fryers
- · 2 Bain-marie's
- · Food prep area
- Clean up area including dishwash
- · Access via inside showground
- Toilet facilities located next to the facility
- · On-street and off-street parking
- Power 10 and 15 amp outlets
- Wheelchair accessible