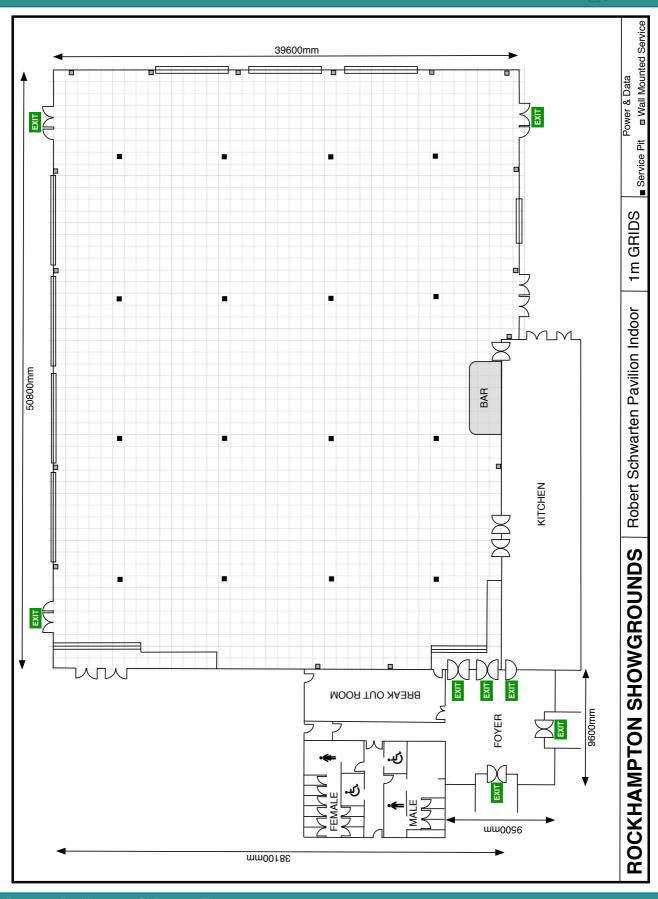

### FLOOR PLAN

SHOWGROUNDS

Current as at April 2020

PO Box 1860 Rockhampton QLD 4700 T. 07-49245600 E. majorvenues@rrc.qld.gov.au Walter Reid Cultural Centre is owned and operated by Rockhampton Regional council

# AREA / FLOORSPACE:

Approx 2000m<sup>2</sup>

### **KEY FEATURES:**

- Air conditioning
- 8m ceiling height
- · Data points
- · Foyer for guest arrival / registration
- · Wheelchair accessible
- Toilet facilities located within the venue on site
- Access via inside or outside showgrounds
- 5m x 8m high undercover roller doors to enable quick loading and unloading
- · On-street and off-street parking
- Power standard 15 amp outlets and 3-phase outlets available
- Connects to Schwarten Pavilion (Outdoor), making huge 6000m² useable space if required
- · Ticketing available