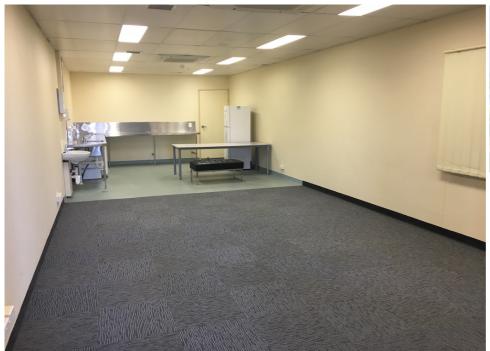

Located within the Robert Schwarten Pavilion the breakout room provides space for meetings in conjuction with events in the main pavilion or as a stand alone meeting room for about 20 people.

## **TYPE OF VENUE:**

A modern, air conditioned, room ideal for small meetings or as a breakout room for functions in the main pavilion.

## **IDEALLY SUITED FOR:**

Small meetings or as a breakout room from the main pavilion.

## **KEY FEATURES:**

- Air conditioning
- · Wheelchair accessible
- Toilet facilities located within the venue on site
- Access via inside or outside showgrounds
- On-street and off-street parking
- Power standard 10 and 15 amp outlets available
- · Kitchenette with fridge
- Comes with 2 tables and 20 chairs for meetings