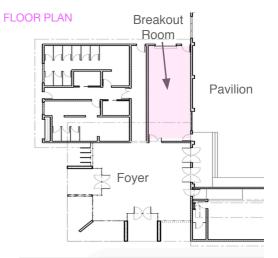

# ROBERT SCHWARTEN PAVILION BREAKOUT ROOM

The Robert Schwarten Pavilion Breakout Room is located within the Robert Schwarten Pavilion which forms part of the Rockhampton Showgrounds Complex, a diverse, multi purpose site, situated right in the heart of Rockhampton.

Located within the Robert Schwarten Pavilion the breakout room provides space for meetings in conjuction with events in the main pavilion or as a stand alone meeting room for about 20 people.

## AREA / FLOORSPACE:

Approx 48m<sup>2</sup>