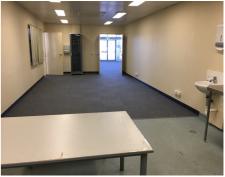

Located within the Robert Schwarten Pavilion the breakout room provides space for meetings in conjuction with events in the main pavilion or as a stand alone meeting room for about 20 people.

## **KEY FEATURES:**

- Air conditioning
- · Wheelchair accessible
- Toilet facilities located within the venue on site
- Access via inside or outside showgrounds
- On-street and off-street parking
- Power standard 10 and 15 amp outlets available
- · Kitchenette with fridge
- Comes with 2 tables and 20 chairs for meetings