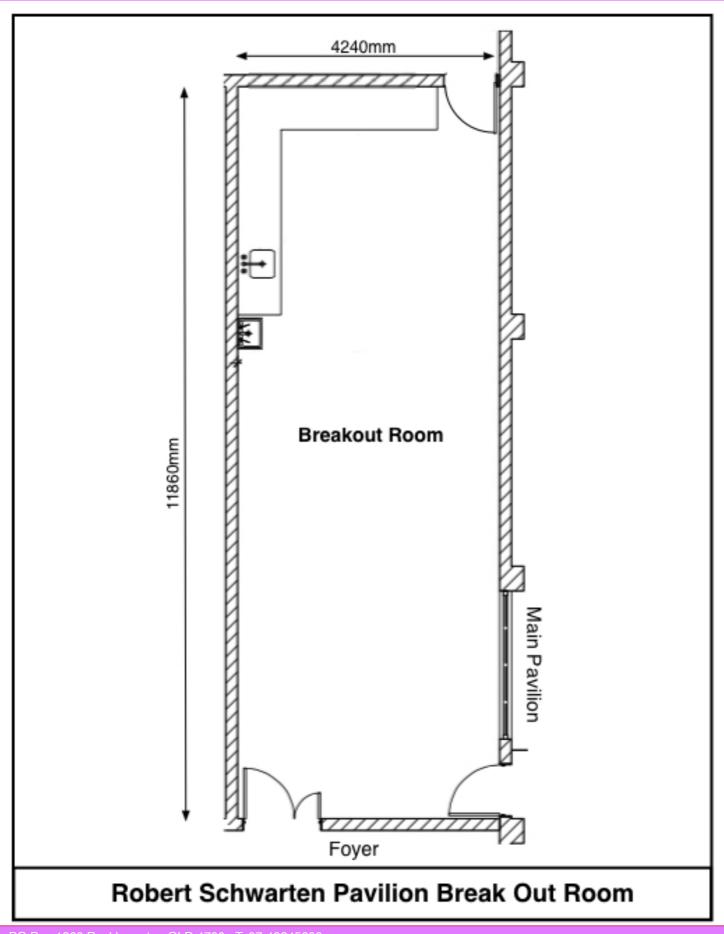

Located within the Robert Schwarten Pavilion the breakout room provides space for meetings in conjuction with events in the main pavilion or as a stand alone meeting room for about 20 people.

## AREA / FLOORSPACE:

Approx 48m<sup>2</sup>