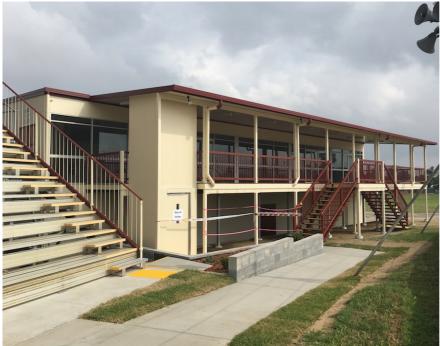

# PEOPLES BAR

The Peoples Bar forms part of the Rockhampton Showgrounds Complex, a diverse, multi purpose site, situated right in the heart of Rockhampton.

#### **TYPE OF VENUE:**

A medium sized open plan bar with a flat concrete floor and covered deck

# **IDEALLY SUITED FOR:**

Bar facilities to accompany an event on the grounds

**AREA / FLOORSPACE:** Approx 288m<sup>2</sup>