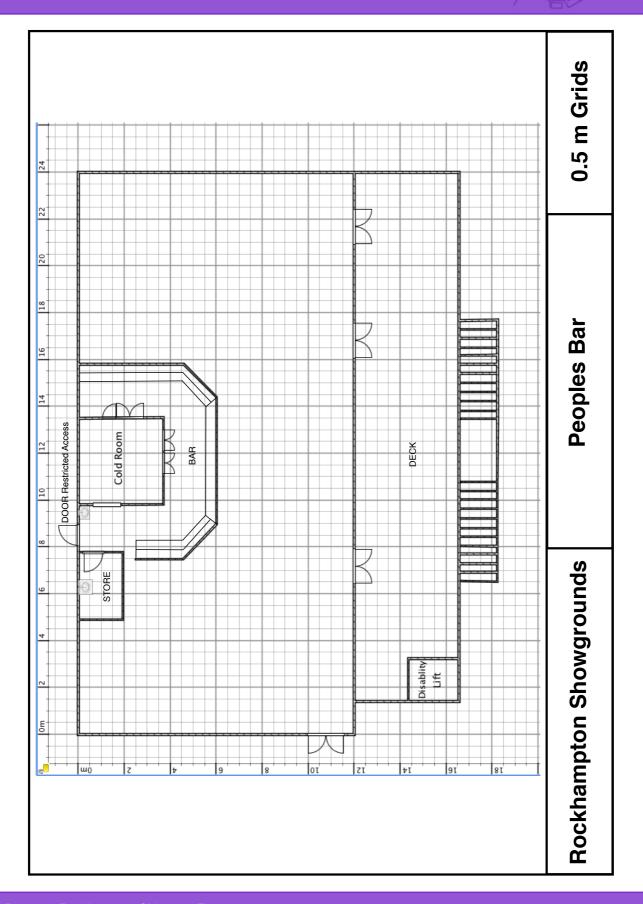

and the beautiful Fitzroy River precinct.

#### **TYPE OF VENUE:**

A medium sized open plan bar with a flat concrete floor and covered deck

# **IDEALLY SUITED FOR:**

Bar facilities to accompany an event on the grounds

**AREA / FLOORSPACE:** Approx 288m<sup>2</sup>

## **KEY FEATURES:**

- Building access from within showgrounds
- Toilet facilities located close to building
- on-street and off-street parking nearby
- Power standard 10 amp outlets
- Large cold room approx 13.7m<sup>2</sup>
- · Large overed deck on ring side

#### **EXTRAS**

Sound, lighting, tables and chairs and other equipment available for hire through our office

### **RATES**

Rockhampton Regional Council adopted fees and charges will apply

#### **FLOOR PLAN**





Current as at April 2020





# **PEOPLES BAR**