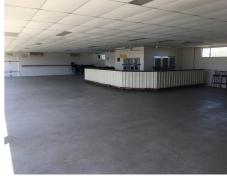

#### **TYPE OF VENUE:**

A medium sized open plan bar with a flat concrete floor and covered deck

# **IDEALLY SUITED FOR:**

Bar facilities to accompany an event on the grounds

**AREA / FLOORSPACE:** Approx 288m<sup>2</sup>