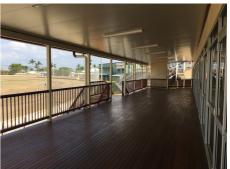

#### **TYPE OF VENUE:**

A medium sized open plan bar with a flat concrete floor and covered deck

## **KEY FEATURES:**

- Building access from within showgrounds
- Toilet facilities located close to building
- on-street and off-street parking nearby
- Power standard 10 amp outlets
- Large cold room approx 13.7m<sup>2</sup>
- · Large overed deck on ring side