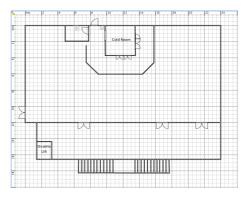

, Exhibition Road, only minutes from the CBD, airport and the beautiful Fitzroy River precinct.

#### **TYPE OF VENUE:**

A medium sized open plan bar with a flat concrete floor and covered deck

# **IDEALLY SUITED FOR:**

Bar facilities to accompany an event on the grounds

**AREA / FLOORSPACE:** Approx 288m<sup>2</sup>

## **KEY FEATURES:**

- Building access from within showgrounds
- Toilet facilities located close to building
- on-street and off-street parking nearby
- Power standard 10 amp outlets
- Large cold room approx 13.7m<sup>2</sup>
- · Large overed deck on ring side

#### **EXTRAS**

Sound, lighting, tables and chairs and other equipment available for hire through our office

### **RATES**

Rockhampton Regional Council adopted fees and charges will apply

#### **FLOOR PLAN**





Current as at April 2020





# **PEOPLES BAR**