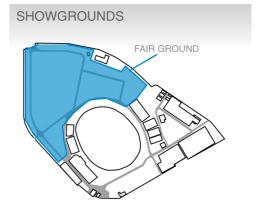

# FAIR GROUND A,B,C

The Fair Ground forms part of the Rockhampton Showgrounds Complex, a diverse, multi purpose site, situated right in the heart of Rockhampton.

#### LOCATION:

The Rockhampton Showgrounds, Exhibition Road, only minutes from the CBD, airport and the beautiful Fitzroy River precinct.