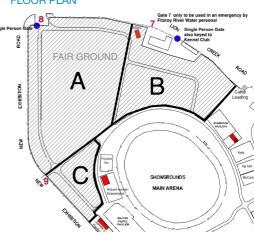

# **TYPE OF VENUE:**

Large grassed outdoor area with ample water and power outlets, divided into three areas

**AREA / FLOORSPACE:** Approx 30000m<sup>2</sup>

## FLOOR PLAN

Current as at April 2020