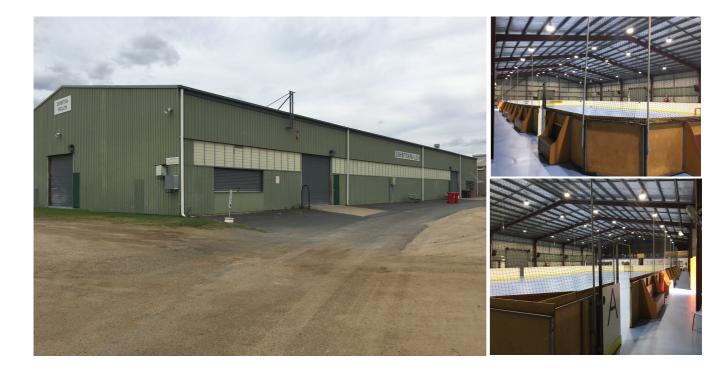

## **EXHIBITION PAVILION**

The Exhibition Pavilion forms part of the Rockhampton Showgrounds Complex, a diverse, multi purpose site, situated right in the heart of Rockhampton.

This pavilion is a spacious, concrete floored building ideal for medium to large scale events.

#### TYPE OF VENUE:

A large open plan building with a flat concrete floor

#### **IDEALLY SUITED FOR:**

Exhibition and display space, indoor sports activities or any activity that requires a large open flat floor, kitchen is ideal for cafe/takeaway style eatery