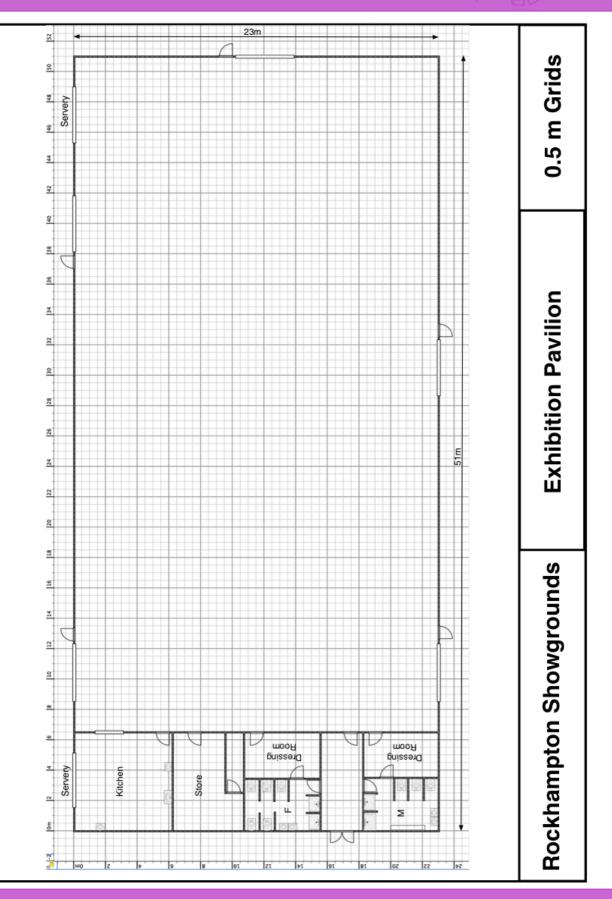

#### AREA / FLOORSPACE:

Approx 1048m<sup>2</sup>

#### **KEY FEATURES:**

- Kitchen facilities with access to gas supply
- Building access from within showgrounds
- Toilet and shower facilities located within the building
- on-street and off-street parking nearby
- Power standard 10 amp outlets 32 amp 3phase outlets available
- Wheelchair accessible

#### FLOOR PLAN

| Pr. P. H. N. P. | N P P P P | a po pi pi | ps. ps. ps. pz. | р р р р | . ро. ри. ри | P8 |
|-----------------|-----------|------------|-----------------|---------|--------------|----|
|                 |           |            |                 |         |              |    |
| 1               |           |            |                 |         |              |    |
|                 |           |            |                 |         |              |    |
|                 |           |            |                 |         |              |    |
| 1 m m 4         |           |            |                 |         |              |    |
|                 |           |            |                 |         |              |    |
| 4               |           |            |                 |         |              |    |
| 7               |           |            |                 |         |              |    |
| E E             |           |            |                 |         |              |    |
|                 |           |            |                 |         |              |    |
|                 |           |            |                 |         |              |    |
| 1.11            |           |            |                 |         |              |    |
|                 |           |            |                 |         |              |    |
| 4               |           |            |                 |         |              |    |
| नगर त           |           |            |                 |         |              |    |
|                 |           |            |                 |         |              |    |
|                 |           |            |                 |         |              |    |
|                 |           |            |                 |         |              |    |