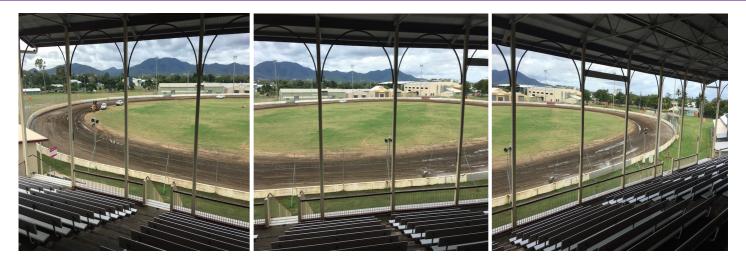

#### TYPE OF VENUE:

Large fenced grassed outdoor area with a 13m wide dirt race track around the outer edge. Overlooked by a 1600 seat grand stand with provision for additional seating around the outside of the ring fence.

#### **IDEALLY SUITED FOR:**

Saloon car racing, speedway, all varieties of horse events, auctions, outdoor functions, concerts and large machinery expos.