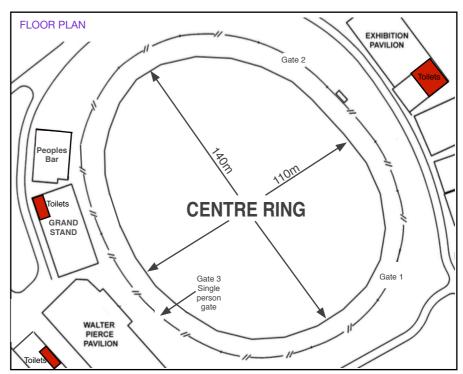

#### TYPE OF VENUE:

Large fenced grassed outdoor area with a 13m wide dirt race track around the outer edge. Overlooked by a 1600 seat grand stand with provision for additional seating around the outside of the ring fence.

#### AREA / FLOORSPACE: Approx

12100m<sup>2</sup>

## **KEY FEATURES:**

- Ample room for large marquees and Tents
- Floodlight for night functions
- · Can accommodate heavy vehicles
- Toilet facilities located nearby
- Wheelchair accessible
- On-street and off-street parking nearby
- Power available from outside the ring fence
- 13 meter wide dirt race track with reinforced

concrete fence topped with wire catch fencing