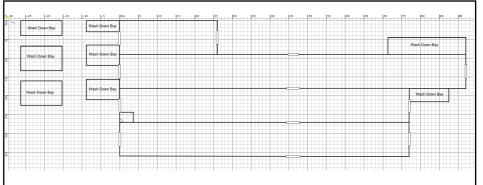

## FLOOR PLAN

TYPE OF VENUE: Large covered space with a dirt floor.

**Rockhampton Regional Council** 

adopted fees and charges will apply.

# **AREA / FLOORSPACE:** Approx. 2100 m<sup>2</sup>