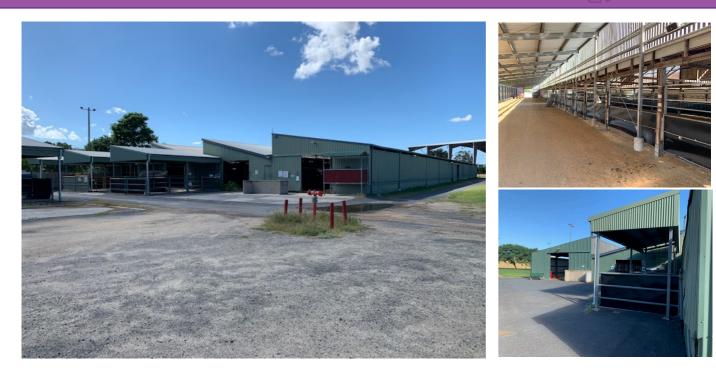

# **Showgrounds Cattle Sheds**

The Cattle Sheds forms part of the Rockhampton Showgrounds Complex, a diverse, multi purpose site, situated right in the heart of Rockhampton.

#### **IDEALLY SUITED FOR:**

Housing horses and cattle undecover with adequate access to water and wash down facilities.

### **KEY FEATURES:**

- · Space for 240 animals to be tied to secure
- points or up to 72 enclosed bays
- 150 Cattle fence panels
- Can accommodate heavy vehicles
- Toilet facilities located nearby
- Wash down bays available
- On-street and off-street parking nearby
- Power available from inside the shed