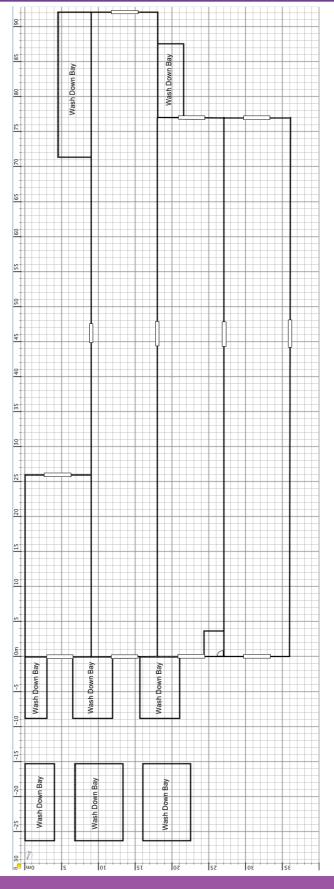

## FLOOR PLAN

TYPE OF VENUE: Large covered space with a dirt floor.

**Rockhampton Regional Council** 

adopted fees and charges will apply.

# **AREA / FLOORSPACE:** Approx. 2100 m<sup>2</sup>