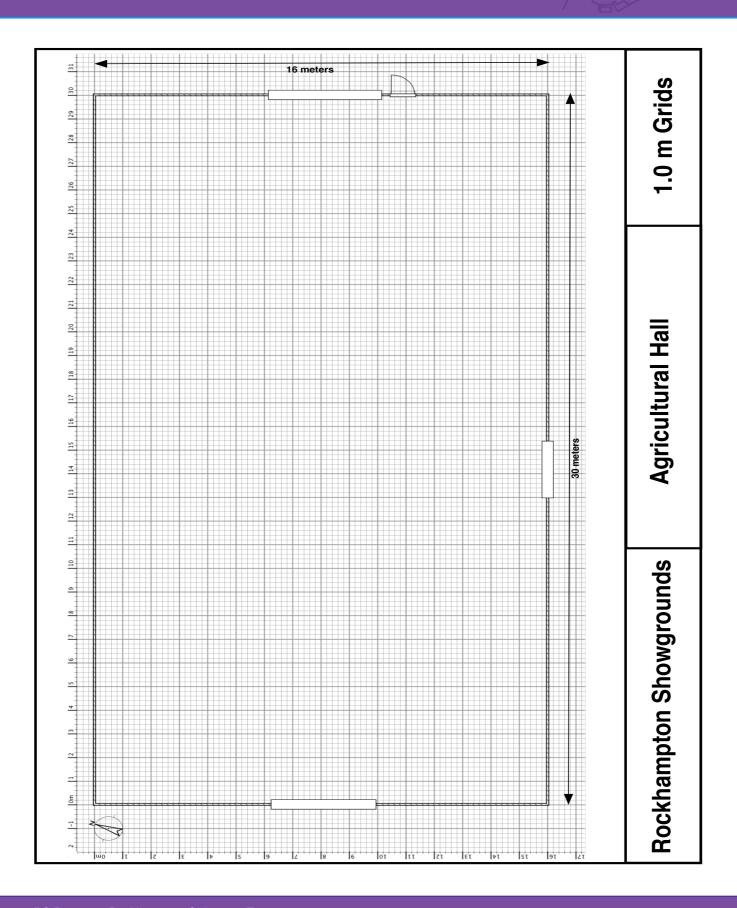

## **AREA / FLOORSPACE:**

Approx 480m<sup>2</sup>

#### FLOOR PLAN

Current as at April 2020