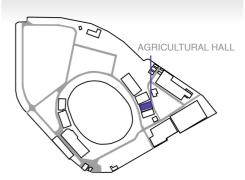

## LOCATION:

The Rockhampton Showgrounds, Exhibition Road, only minutes from the CBD, airport and the beautiful Fitzroy River precinct.