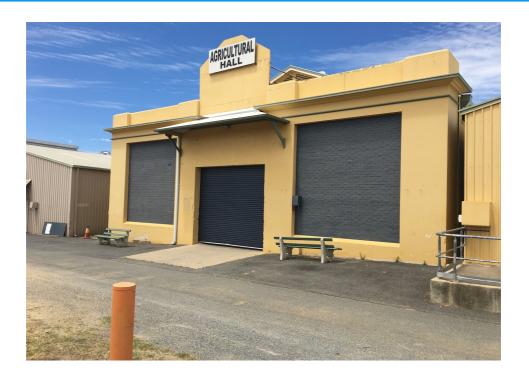

# AGRICULTURAL HALL

The Agricultural Hall forms part of the Rockhampton Showgrounds Complex, a diverse, multi purpose site, situated right in the heart of Rockhampton.

This pavilion is a concrete floored building ideal for small to medium scale events.

## **TYPE OF VENUE:**

A mid sized open plan building with a flat concrete floor

### **KEY FEATURES:**

- Building access from within showgrounds
- Toilet facilities located close to the building
- · Wheelchair accessible
- On-street and off-street parking nearby
- Power standard 10 amp outlets 32 amp 3phase outlets available